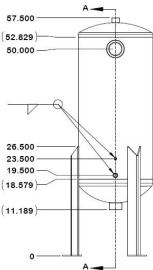

| Product              | Universal Fuel Purifier                                                   |
|----------------------|---------------------------------------------------------------------------|
| Model                | 18x56                                                                     |
| Maximum Flow         | 100 GPM, 378 LPM                                                          |
| In and Out couplings | 3" inch NPT Forged Steel                                                  |
| Top Port             | ½ inch NPT                                                                |
| Drain Port           | 2 inch NPT                                                                |
| Sensor Port          | 1/8" NPT                                                                  |
| Width / Diameter     | 18 inches, 457 MM                                                         |
| Gross Weight         | 475 pounds, 215 kilos                                                     |
| Finish               | Epoxy Powder Coat Grey<br>Custom colors available                         |
| Options              | Mounting Strap<br>for Water Sensor Part #MG-49<br>Water Sensor Part #06-5 |