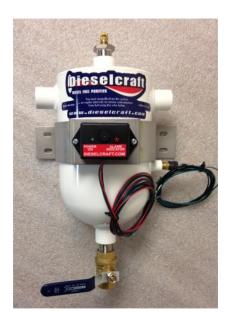

## **Model 5x8 Fuel Purifier**

## For Stationary Diesel Pumps, Generators and Equipment with Engines from 10 to 150 Horse Power

The Dieselcraft Fuel Purifier is a simple one step unit that removes 99% of the water and 95 to 98% of heavy particles. Unlike all other products on the market, the Dieselcraft Fuel Purifier performs its function without the use of a replaceable, changeable or cleanable filter element. This is the ONLY unit with a bed of activated alumina to help remove water and contamination. Removing the contamination immediately before the fuel enters the engine's fuel system, the Dieselcraft Fuel Purifier delivers cleaner fuel, greatly reduces filter clogging by reducing bacterial growth and therefore extending maintenance intervals.

| Product              | Universal Fuel Purifier                                                   |
|----------------------|---------------------------------------------------------------------------|
| Model                | 5x8                                                                       |
| Maximum Flow         | 1.2 GPM, 4.5 LPM                                                          |
| In and Out couplings | 1/2 inch NPT Forged Steel                                                 |
| Top Port             | ½ inch NPT                                                                |
| Drain Port           | ½ inch NPT                                                                |
| Sensor Port          | 1/8 inch NPT                                                              |
| Width / Diameter     | 5 inches, 127 MM                                                          |
| Gross Weight         | 8 pounds, 17.6 kilos                                                      |
| Finish               | Epoxy Powder Coat Grey<br>Custom colors available                         |
| Complete with        | Mounting Strap<br>for Water Sensor Part #MG-49<br>Water Sensor Part #06-5 |