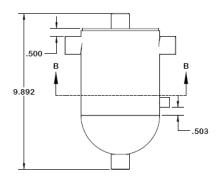

| Product              | Universal Fuel Purifier                                                   |
|----------------------|---------------------------------------------------------------------------|
| Model                | 5x8                                                                       |
| Maximum Flow         | 1.2 GPM, 4.5 LPM                                                          |
| In and Out couplings | 1/2 inch NPT Forged Steel                                                 |
| Top Port             | ½ inch NPT                                                                |
| Drain Port           | ½ inch NPT                                                                |
| Sensor Port          | 1/8 inch NPT                                                              |
| Width / Diameter     | 5 inches, 127 MM                                                          |
| Gross Weight         | 8 pounds, 17.6 kilos                                                      |
| Finish               | Epoxy Powder Coat Grey<br>Custom colors available                         |
| Complete with        | Mounting Strap<br>for Water Sensor Part #MG-49<br>Water Sensor Part #06-5 |