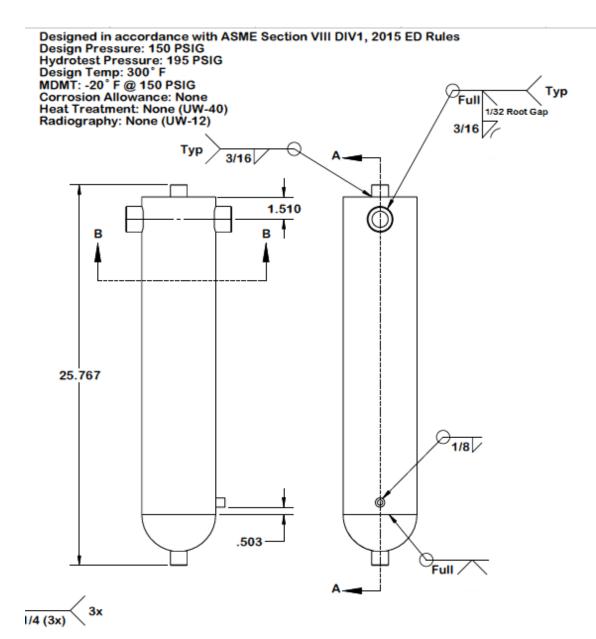

| Product              | Universal Fuel Purifier                                                                          |
|----------------------|--------------------------------------------------------------------------------------------------|
| Model                | 5x24 ABS                                                                                         |
| Maximum Flow         | 8 GPM, 30 LPM                                                                                    |
| In and Out couplings | 1 inch NPT Forged Steel                                                                          |
| Top Port             | <sup>1</sup> / <sub>2</sub> inch NPT                                                             |
| Drain Port           | <sup>1</sup> / <sub>2</sub> inch NPT                                                             |
| Sensor Port          | 1/8 inch NPT                                                                                     |
| Width / Diameter     | 5 inches, 127 MM                                                                                 |
| Gross Weight         | 20 pounds, 44 kilos                                                                              |
| Finish               | Epoxy Powder Coat Grey<br>Custom colors available                                                |
| Options              | 5" Adjustable Tripod Mount<br>Welded Legs<br>Stainless Steel Mounting Strap with<br>Sensor Mount |