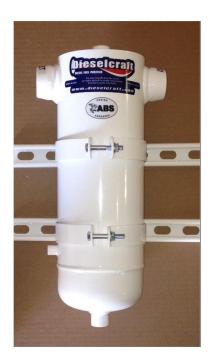

## **Model 5x24 Fuel Water Separator / Purifier** For Stationary Diesel Pumps, Generators and Equipment with Engines from to 1300 Horse Power or Transfer Pumps to 8 GPM

The Dieselcraft Fuel Purifier is a simple one step unit that removes 99% of the water and 95 to 98% of heavy particles. Unlike all other products on the market, the Dieselcraft Fuel Purifier performs its function without the use of a replaceable, changeable or cleanable filter element. This is the ONLY unit with a bed of activated alumina to help remove water and contamination. Removing the contamination immediately before the fuel enters the engine's fuel system, the Dieselcraft Fuel Purifier delivers cleaner fuel, greatly reduces filter clogging by reducing bacterial growth and therefore extending maintenance intervals.

| Product              | Universal Fuel Purifier                                                                          |
|----------------------|--------------------------------------------------------------------------------------------------|
| Model                | 5x24 ABS                                                                                         |
| Maximum Flow         | 8 GPM, 30 LPM                                                                                    |
| In and Out couplings | 1 inch NPT Forged Steel                                                                          |
| Top Port             | <sup>1</sup> / <sub>2</sub> inch NPT                                                             |
| Drain Port           | <sup>1</sup> / <sub>2</sub> inch NPT                                                             |
| Sensor Port          | 1/8 inch NPT                                                                                     |
| Width / Diameter     | 5 inches, 127 MM                                                                                 |
| Gross Weight         | 20 pounds, 44 kilos                                                                              |
| Finish               | Epoxy Powder Coat Grey<br>Custom colors available                                                |
| Options              | 5" Adjustable Tripod Mount<br>Welded Legs<br>Stainless Steel Mounting Strap with<br>Sensor Mount |