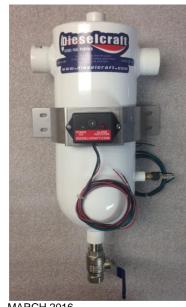

## **Model 5x16 Fuel Purifier**

## For Stationary Diesel Pumps, Generators and Equipment with **Engines from 400 to 1200 Horse Power**

The Dieselcraft Fuel Purifier is a simple one step unit that removes 99% of the water and 95 to 98% of heavy particles. Unlike all other products on the market, the Dieselcraft Fuel Purifier performs its function without the use of a replaceable, changeable or cleanable filter element. This is the ONLY unit with a bed of activated alumina to help remove water and contamination. Removing the contamination immediately before the fuel enters the engine's fuel system, the Dieselcraft Fuel Purifier delivers cleaner fuel, greatly reduces filter clogging by reducing bacterial growth and therefore extending maintenance intervals.