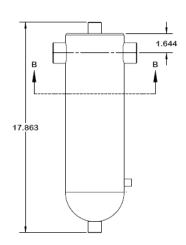

| Product              | Universal Fuel Purifier                                                       |
|----------------------|-------------------------------------------------------------------------------|
| Model                | 5x16                                                                          |
| Maximum Flow         | 4 GPM, 15 LPM                                                                 |
| In and Out couplings | 1/2 inch NPT Forged Steel                                                     |
| Top Port             | ½ inch NPT                                                                    |
| Drain Port           | ½ inch NPT                                                                    |
| Sensor Port          | 1/8" NPT                                                                      |
| Width / Diameter     | 5 inches, 127 MM                                                              |
| Gross Weight         | 12 pounds, 26.4 kilos                                                         |
| Finish               | Epoxy Powder Coat Grey<br>Custom colors available                             |
| Options              | Mounting Strap Part #MG-03                                                    |
|                      | Mounting Strap for Water Sensor Part #MG-49  Tripod leg assembly Part # MG-44 |
|                      | Water Sensor Part #06-5                                                       |